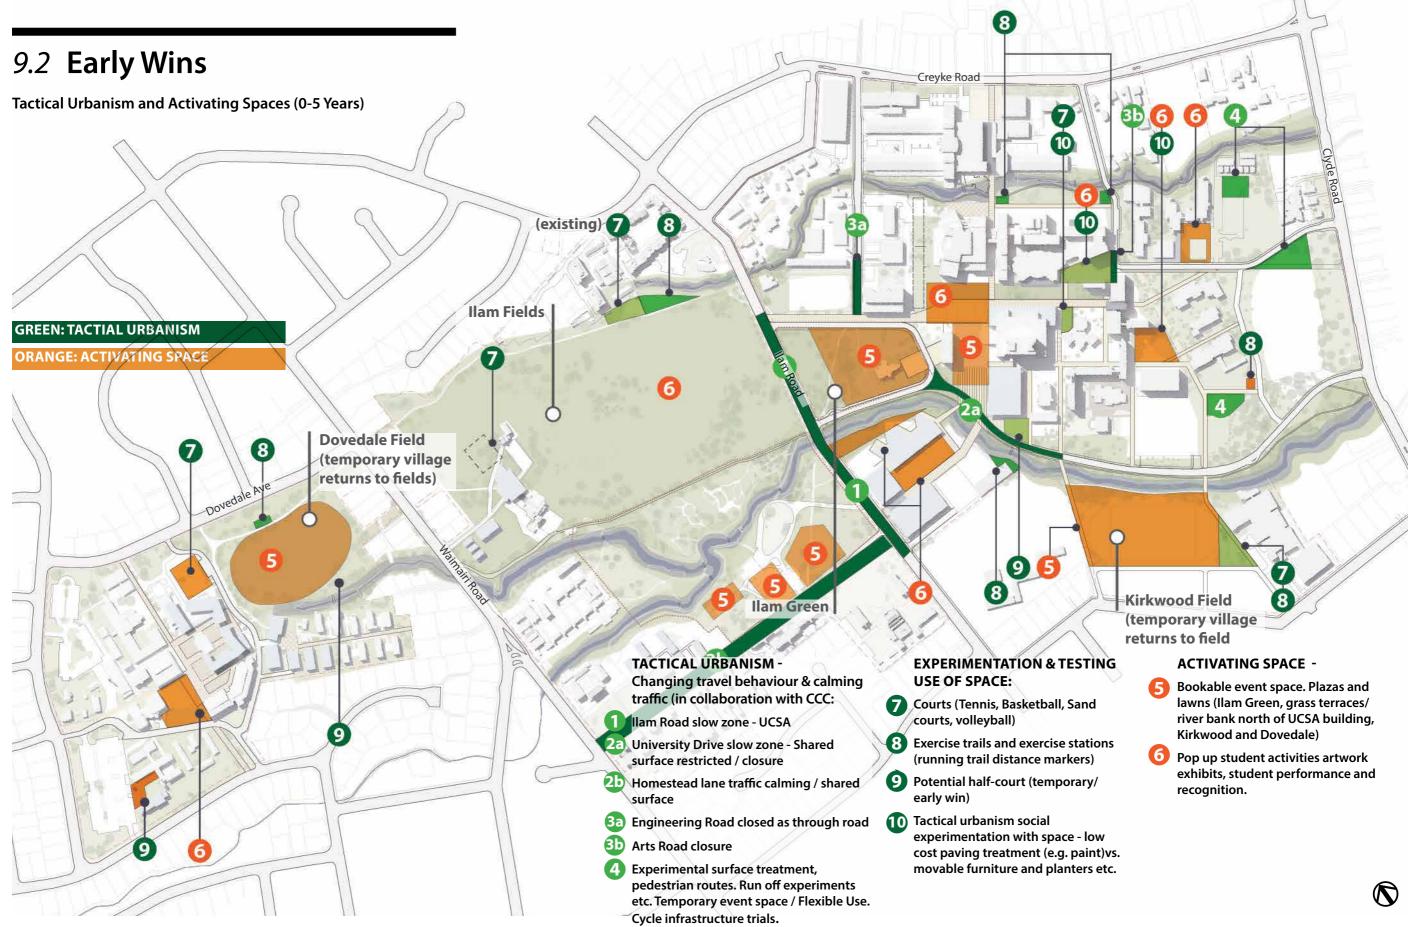

## 9.2.1 Delivery Tactics: Early Wins

|                                | EARLY WINS                                                                                                                                                                                                                                                                                                                                                                                                                                                                                                                                                                                                                      |                                                                                                                                                                                                                                                                                                                                                                                                             |
|--------------------------------|---------------------------------------------------------------------------------------------------------------------------------------------------------------------------------------------------------------------------------------------------------------------------------------------------------------------------------------------------------------------------------------------------------------------------------------------------------------------------------------------------------------------------------------------------------------------------------------------------------------------------------|-------------------------------------------------------------------------------------------------------------------------------------------------------------------------------------------------------------------------------------------------------------------------------------------------------------------------------------------------------------------------------------------------------------|
| DELIVERY<br>TACTICS            | TACTICAL<br>URBANISM<br>(projects)                                                                                                                                                                                                                                                                                                                                                                                                                                                                                                                                                                                              | ACTIVATING<br>SPACES<br>(programme)                                                                                                                                                                                                                                                                                                                                                                         |
| ANTICIPATED<br>OUTCOMES        | <ul> <li>Changing travel behaviour and calming traffic</li> <li>Reconfiguring carpark and construction spaces</li> <li>Experimentation and testing use of space</li> <li>Temporary and low cost</li> </ul>                                                                                                                                                                                                                                                                                                                                                                                                                      | <ul> <li>Activating communal campus spaces</li> <li>Encouraging social interaction and learning</li> <li>Invitation into re-purposed spaces</li> </ul>                                                                                                                                                                                                                                                      |
| PROJECTS                       | <ul> <li>Road closure/ slow zone – University Drive</li> <li>Through-road closure – Engineering Road</li> <li>Potential through road closure – Arts Road</li> <li>Slow zone – Ilam Road (with CCC)</li> <li>Slow zone – Homestead Lane</li> <li>Claiming carparks/ trials</li> <li>Law helipad/University Street – movable furniture</li> <li>The Hall – basketball court</li> <li>Dovedale – sand court, table tennis</li> <li>Campus running trail – markers, stations</li> <li>Kirkwood- sand court</li> <li>Dovedale – nature play</li> <li>Interactive hoardings (e.g. murals)</li> <li>Nature play at Dovedale</li> </ul> | Bookable event spaces  Kirkwood Field – recreation events  Dovedale Field – recreation events  Ilam Fields – sport events  Ilam Gardens – tree lawn and terrace  Central plaza (The Hall) – markets, music events  Ilam Green- ceremonial events  Student activity/performance  University Street – exhibits and events  NEB court – pop-ups  Law helipad – student pop-ups  UCSA- outdoor kitchen, theatre |
| WHO                            | <ul> <li>JOAB – Student body</li> <li>CCC – Partnerships</li> <li>UC Sports</li> </ul>                                                                                                                                                                                                                                                                                                                                                                                                                                                                                                                                          | <ul><li>UC Sports</li><li>UCSA/student body</li><li>UC Clubs</li><li>Event management</li></ul>                                                                                                                                                                                                                                                                                                             |
| HOW                            | <ul> <li>Sponsorship</li> <li>Fundraising events / Event revenue</li> <li>Student Levy</li> <li>UC Construction fund</li> </ul>                                                                                                                                                                                                                                                                                                                                                                                                                                                                                                 | <ul><li>Fundraising</li><li>Sponsorship</li><li>External events</li></ul>                                                                                                                                                                                                                                                                                                                                   |
| WHEN                           | <ul> <li>Short term (0-5 years indicative)</li> <li>One – transition from recovery phase</li> <li>Catalyst prior to new phases of development</li> </ul>                                                                                                                                                                                                                                                                                                                                                                                                                                                                        | <ul> <li>Short term (0-5 years indicative) to long-term</li> <li>Phase one – transition from recovery phase</li> <li>Catalyst prior to new phases of development</li> </ul>                                                                                                                                                                                                                                 |
| NEXT STEPS AND RECOMMENDATIONS | <ul> <li>Review JOAB projects – alignment/ priorities</li> <li>Review catalyst opportunities ahead of build programme</li> <li>CCC consult – Ilam Rd 'slow zone' opportunity</li> <li>Empower student groups to instigate opportunities</li> <li>Prioritise Campus heart</li> <li>Test what works</li> </ul>                                                                                                                                                                                                                                                                                                                    | <ul> <li>Priority/ focus on campus heart activation</li> <li>Investigate fundraising opportunities</li> <li>Events – management strategy review</li> <li>Ilam Homestead – commercial review</li> </ul>                                                                                                                                                                                                      |