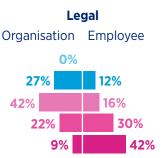

### Salary increases vs expectations

**Organisation** Q. Over the next 12 months, how are your employees' salaries likely to change? **Employee** Q. What percentage increase do you think would reflect your individual performance?