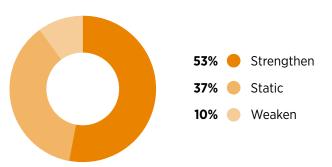

### Employers expect the economy to strengthen

Q. Do you see the general outlook for the economy in the forthcoming 6-12 months as: