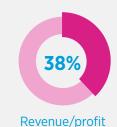

### The impact of skill shortages

Q. Based on skills shortages, what organisational factors may be impacted?

Increased workloads for existing staff
Project delivery 60%
Productivity 57%
Growth/expansion 45%