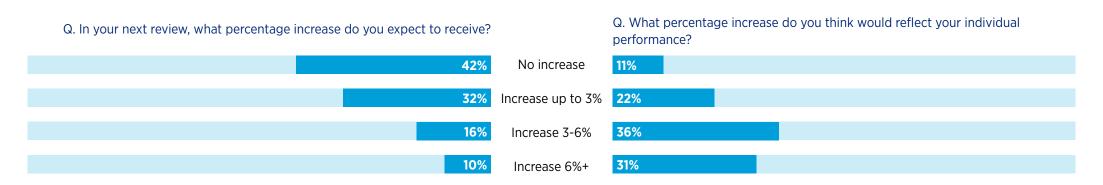

For instance, just 12% of employers intend to award increases of 3% or more. Yet 26% of employees expect to receive a raise at this level. Furthermore, a significant 67% of employees believe an increase of 3% or more would reflect their individual performance.

Just 12% of employers intend to award increases of 3% or more... (yet) 67% of employees believe an increase of 3% or more would reflect their individual performance.

### Employees expect to receive a higher value increase... and believe their performance is worth more

#### But employees expect a greater increase

Just 12% of employers will award increases of 3% or more. Yet more than double that number of employees expect to receive a raise at this level. Furthermore, 67% say a raise of 3% or more would better reflect their individual performance.