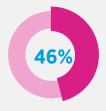

### 64% of organisations will feel the impacts of skill shortages in FY21/22

Q. Do you think that skill shortages are likely to impact the effective operation of your organisation or department in FY21/22?

### 54% of organisations believe they have the talent required to achieve their objectives in FY21/22

Q. Do you have the talent required to achieve your organisation's strategic objectives in FY21/22?

Industries suffering most from talent shortages