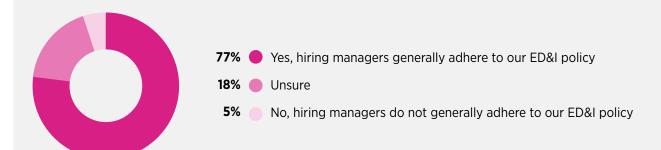

As our data shows, 63% of employers have an equality, diversity and inclusion (ED&I) policy in place for hiring new staff. Of these, 77% say hiring managers generally adhere to it.

We know that ED&I in the workplace offers many <u>benefits</u>. To take full advantage, you need to attract a diverse range of candidates with a recruitment process that is free from bias and gives everyone equal opportunity.

For more on how to improve diversity through recruitment, we offer these 9 tips.

63% of employers have an ED&I policy in place for hiring new staff. Of these, 77% say hiring managers generally adhere to it. 33

## Does your organisation have an ED&I policy for hiring new staff?

Q. Does your organisation have an ED&I policy for hiring new staff?

## Most organisations with an ED&I policy adhere to it

Q. If yes, do you think the people who hire in your organisation generally adhere to it?