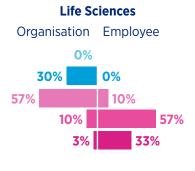

### Salary increases vs expectations

**Organisation** Q. Over the next 12 months, how are your employees' salaries likely to change? **Employee** Q. What percentage increase do you think would reflect your individual performance?