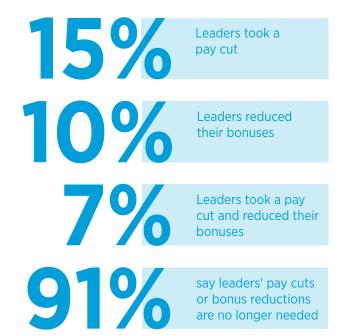

In addition, while almost one-third of employers say their leadership team took a pay cut and/or reduced their bonuses last year because of the pandemic, almost all (91%) believe these cuts are no longer necessary.