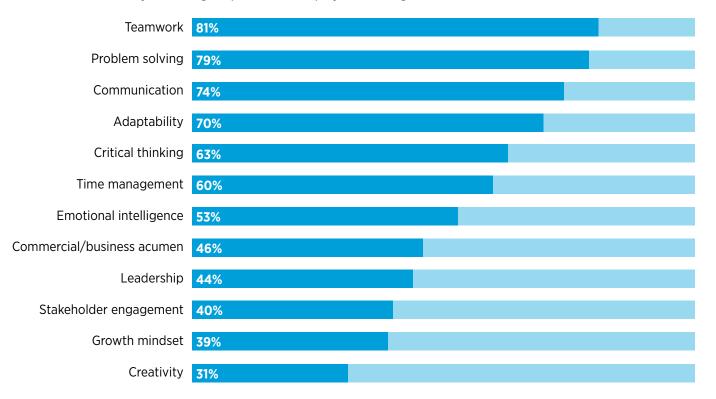

## TODAY'S MOST VALUED SOFT SKILLS TEAMWORK PRIORITISED

Almost all (96%) employers consider soft skills to be either more important or equally important to a candidate's hard or technical skills.

Soft skills are those crucial personal attributes that relate to how you work and behave. While the necessary technical skills required to perform a role are a given, strong soft skills are also necessary to successfully operate in the workplace.

Teamwork tops the list of soft skills sought in permanent candidates today. Employers prioritise this ability to work well with colleagues, stakeholders and clients to ensure common goals are met.

Problem solving and communication skills are also valued.

When recruiting for temporary or contract roles, employers look for candidates who possess problem solving skills, as well as a strong suite of technical skills. With such staff required for specific, short-term needs, they must be technical experts and solutions-focused to add immediate value.

Teamwork tops the list of soft skills sought in permanent candidates today.

### Soft skills prioritised by employers

Q. Do you consider soft skills to be:

### The soft skills employers prioritise in permanent staff

Q. What soft skills are you looking for permanent employees to bring to the team?

## 38% of employers prioritise problem solving over technical skills in temporary staff

Q. What skills are you looking for temporary employees to bring to the team?

**37%** 

**35**%

34%
Technical/Digital