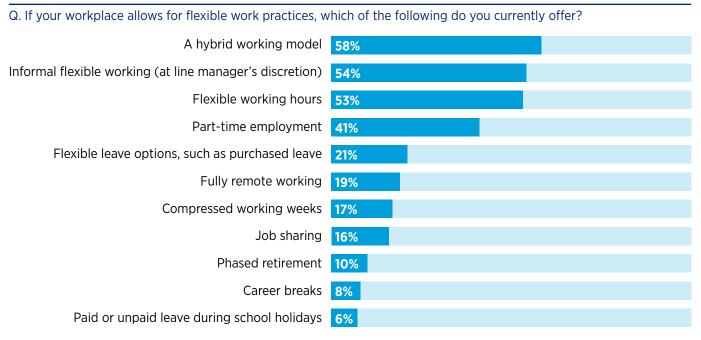

## HYBRID WORKING TO STAY THE NEW NORMAL

Remote working, at least on some days, is here to stay. According to our survey respondents, hybrid working, which blends time in the office with time offsite, is the new normal for office workers. Offered by 58% of employers, it blends continued flexibility for those who want it with inoffice opportunities to interact, collaborate and learn from colleagues.

It makes sense. After all, employers were happy to embrace flexible work practices during the pandemic and, as our survey shows, only 12% say the impact of remote working was negative.

But there is a definite sense that fully remote working was a short-lived response. Today, just one in five (19%) employers offer fully remote working.

## Flexible work practices on offer today