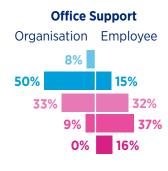

### Salary increases vs expectations

**Organisation** Q. Over the next 12 months, how are your employees' salaries likely to change? **Employee** Q. What percentage increase do you think would reflect your individual performance?