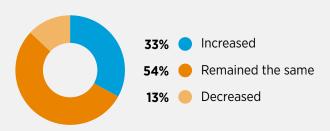

#### **Employers are aware of a talent shortage**

In the next 12 months, 64% of employers say skills shortages will impact the effective operation of their organisation or department, either in a significant or minor way.

With hiring activity increasing, the supply and demand imbalance has now tipped firmly in favour of skilled professionals.

While employers have so far managed the shortage, they are reaching their turning point. In the next 12 months, almost two-thirds say skills shortages will impact the effective operation of their organisation or department, either in a significant or minor way.

### 64% of organisations will feel the impacts of skill shortages in FY21/22

Q. Do you think that skill shortages are likely to impact the effective operation of your organisation or department in FY21/22?