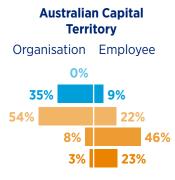

This is followed by New Zealand's North Island (76%), New Zealand's South Island (70%) and South Australia (67%).

However, as we have noted, while almost seven in ten employers overall will award a pay rise this year, the value is lower than skilled professionals' expectations, particularly in Tasmania, the Northern Territory and New Zealand's North Island. A notable gap also exists in the ACT, South Australia, Western Australia and Queensland.