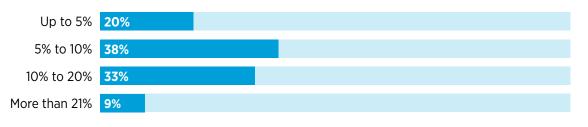

For instance, just 12% of employers intend to award increases of 3% or more. Yet 26% of employees expect to receive a raise at this level. Furthermore, a significant 67% of employees believe an increase of 3% or more would reflect their individual performance.

Just 12% of employers intend to award increases of 3% or more... (yet) 67% of employees believe an increase of 3% or more would reflect their individual performance.

### Salary increases vs expectations

**Organisation** Q. Over the next 12 months, how are your employees' salaries likely to change? **Employee** Q. What percentage increase do you think would reflect your individual performance?