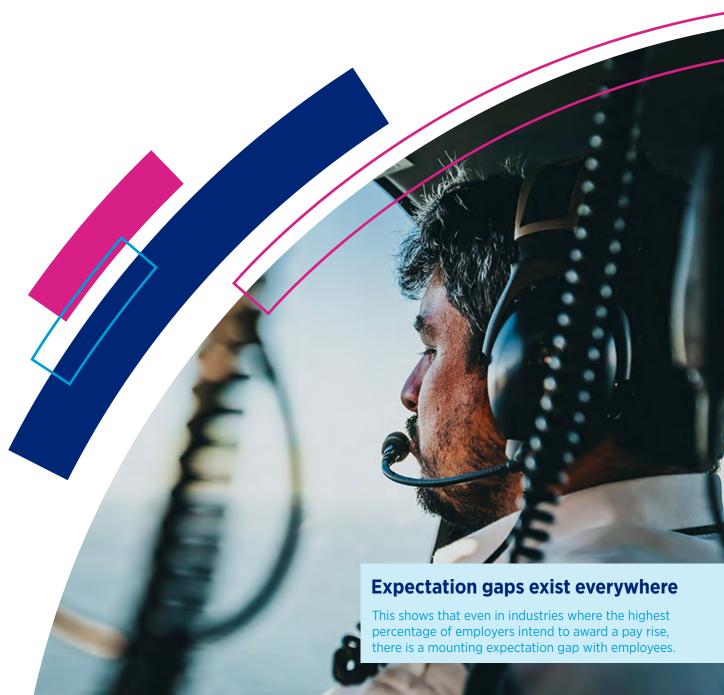

This shows that even in industries where the highest percentage of employers intend to award a pay rise, there is a mounting expectation gap with employees.

As for where the greatest salary increases will be seen, the legal sector tops the list. Almost three-quarters (73%) of legal employers will award a pay rise, with 31% intending to award 3% or more.