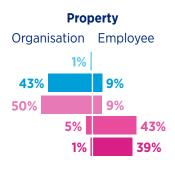

### Salary increases vs expectations

**Organisation** Q. Over the next 12 months, how are your employees' salaries likely to change? **Employee** Q. What percentage increase do you think would reflect your individual performance?