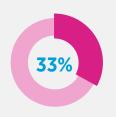

Over the past year, almost one-third (31%) of employers invested in new permanent hires. Technology, human resources, mining and banking were at the forefront of this trend.

At the same time, almost one-quarter (24%) grew their temporary staff levels. This represents an impressive volume of opportunities for skilled professionals.

Job opportunities will continue to be offered, too. Almost one-half (47%) of employers intend to increase permanent staff levels in the next 12 months, while 15% will increase their use of temporary or contract staff.