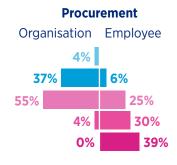

### Salary increases vs expectations

**Organisation** Q. Over the next 12 months, how are your employees' salaries likely to change? **Employee** Q. What percentage increase do you think would reflect your individual performance?