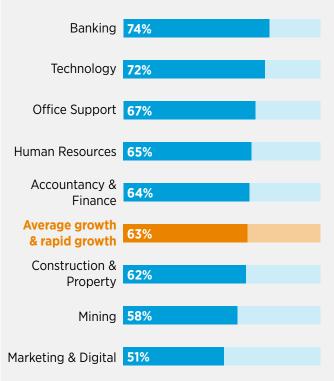

ptimistic about the future.



### **COVID-19's impact on roles**

Q. Were your hours reduced or were you made redundant/stood down at any point during COVID-19?



### Hours are returning to pre-COVID-19 levels

Q. Have your hours of work returned to the pre-COVID-19 level?

Hours returned to pre-COVID-19
Hours will return to pre-COVID-19
in the next 12 months

Hours have not recovered, and don't expect they will

22%

### COVID-19's impact on leaders' pay & bonuses

Q. Did your leadership team take a pay cut or reduce their bonuses as a result of the COVID-19 pandemic?







### 63% of organisations are in growth & rapid growth phases

Q. Which best describes the current phase of your organisation in response to the COVID-19 pandemic?



#### Industry growth & rapid growth vs. average



### Employers are optimistic about future economic and jobs growth

Q. How optimistic are you about the wider economic climate and the employment opportunities it may/may not create within the next 2-5 years?



### Organisations are returning to growth and feeling optimistic



### Organisations expect business activity to increase

Q. In the next 12 months, do you expect business activity to:



Industries expecting a significant increase:

90% 79%
Banking Technology

### Employers expect the economy to strengthen

Q. Do you see the general outlook for the economy in the forthcoming 6-12 months as:





## IMPACT OF COVID-19 MENTAL HEALTH & WELLBEING FALLS

Many organisations have taken steps throughout the pandemic to attempt to maintain good mental health and wellbeing in their workf