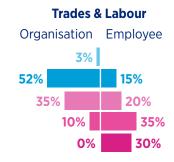

### Salary increases vs expectations

**Organisation** Q. Over the next 12 months, how are your employees' salaries likely to change? **Employee** Q. What percentage increase do you think would reflect your individual performance?