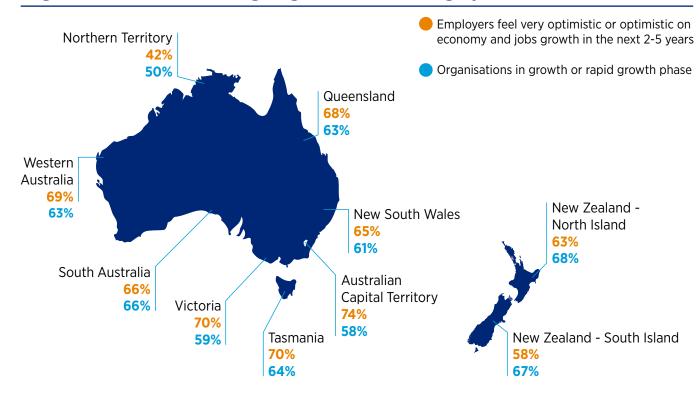

### GEOGRAPHICAL SKILLS SHORTFALLS ACT, WA AND NZ'S NORTH TO BE HIT HARDEST

The looming threat of skills shortages is more acute in certain locations than others.

The ACT, Western Australia and New Zealand's North Island are facing the greatest impact, according to employers, as skills shortages spread across these locations quicker than others.

The looming threat of skills shortages is more acute in certain locations than others.