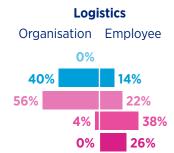

### Salary increases vs expectations

**Organisation** Q. Over the next 12 months, how are your employees' salaries likely to change? **Employee** Q. What percentage increase do you think would reflect your individual performance?