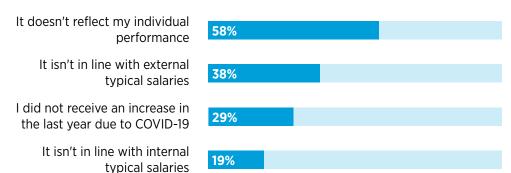

### **Reasons for salary dissatisfaction**

Q. If you are dissatisfied with your current salary, what are the main reasons?