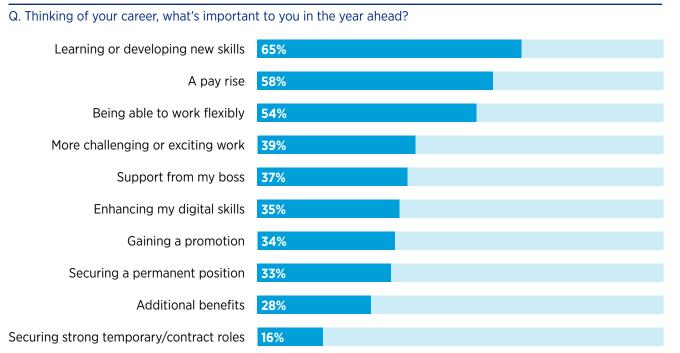

#### **Upskilling is important**

When thinking of their career, learning and developing new skills is the most important priority for 65% of skilled professionals, ahead of a pay rise (58%).

Another is to invest in the training, development and career progression of staff. After a year in which many skilled professionals put career plans on hold, they are focusing on their long-term goals. As our data shows, learning and developing new skills is now more important than a pay rise.

A lack of promotional opportunities is also the number one reason driving skilled professionals into the jobs market today. Almost one-quarter blame the COVID-19 pandemic for decreased career progression within their organisation.