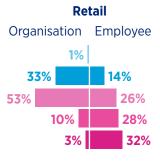

### Salary increases vs expectations

**Organisation** Q. Over the next 12 months, how are your employees' salaries likely to change? **Employee** Q. What percentage increase do you think would reflect your individual performance?