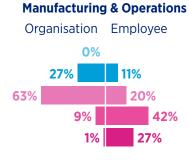

### Salary increases vs expectations

**Organisation** Q. Over the next 12 months, how are your employees' salaries likely to change? **Employee** Q. What percentage increase do you think would reflect your individual performance?