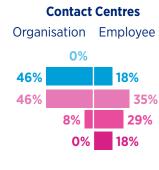

### Salary increases vs expectations

**Organisation** Q. Over the next 12 months, how are your employees' salaries likely to change? **Employee** Q. What percentage increase do you think would reflect your individual performance?