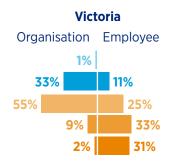

This is followed by New Zealand's North Island (76%), New Zealand's South Island (70%) and South Australia (67%).

However, as we have noted, while almost seven in ten employers overall will award a pay rise this year, the value is lower than skilled professionals' expectations, particularly in Tasmania, the Northern Territory and New Zealand's North Island. A notable gap also exists in the ACT, South Australia, Western Australia and Queensland.