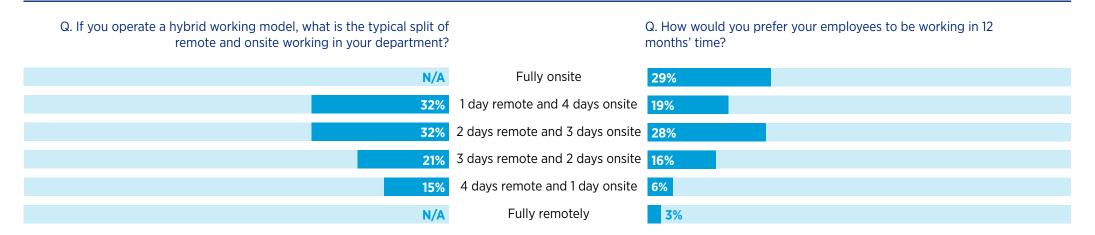

As employers navigate their way out of the pandemic, more time in the office is their next goal. In 12 months' time, 63% would prefer their staff to be working one, two or three days remotely, with the remainder in the office.

In addition, 29% of employers would prefer their staff to be working fully onsite in 12 months' time. However, only 7% of skilled professionals who worked remotely during the pandemic wish to return to the workplace fulltime.

## **Current flexible working offered vs future preference**

## In 12 months' time, employees would prefer to be working

Q. If you work in an office environment, how would you ideally prefer to be working in 12 months' time?