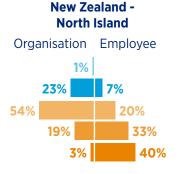

This is followed by New Zealand's North Island (76%), New Zealand's South Island (70%) and South Australia (67%).

However, as we have noted, while almost seven in ten employers overall will award a pay rise this year, the value is lower than skilled professionals' expectations, particularly in Tasmania, the Northern Territory and New Zealand's North Island. A notable gap also exists in the ACT, South Australia, Western Australia and Queensland.