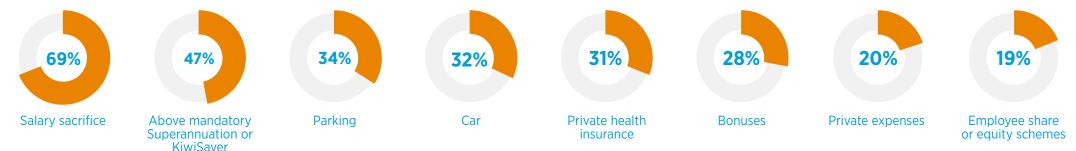

### 48% of employers offer flexible salary packaging... of these, the most common offerings to all employees are:

Q. Please indicate what flexible salary package options you offer:

The range of benefits on offer across Australia and New Zealand is extensive. In most cases, employers exceed the expectations of candidates when it comes to benefits.

However, offering more than 20 days of annual leave is one benefit that can help employers stand out, since 30% of employees want it but only 18% of employers offer it.