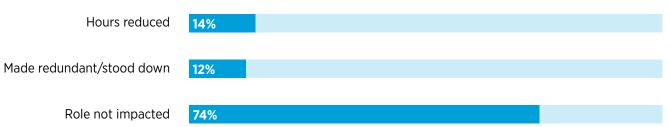

More than a year on from the first lockdown, working hours have nearly recovered. While 14% of our survey respondents overall saw their hours reduced during COVID-19, as employers scrambled to respond to the crisis, 61% say their hours have returned to prepandemic levels. A further 17% expect their hours to recover in the next 12 months.

### **COVID-19's impact on roles**

Q. Were your hours reduced or were you made redundant/stood down at any point during COVID-19?