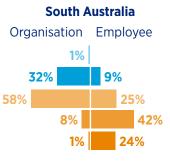

This is followed by New Zealand's North Island (76%), New Zealand's South Island (70%) and South Australia (67%).

However, as we have noted, while almost seven in ten employers overall will award a pay rise this year, the value is lower than skilled professionals' expectations, particularly in Tasmania, the Northern Territory and New Zealand's North Island. A notable gap also exists in the ACT, South Australia, Western Australia and Queensland.