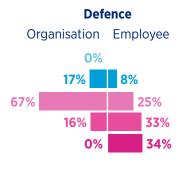

## SALARY INCREASES BY INDUSTRY & SECTOR MIND THE GAP

While 67% of employers intend to increase salaries overall, not all Australians and New Zealanders will receive equal salary rewards.

The defence industry tops the list for the most increases overall, irrespective of value. In this industry, 83% of employers will award a salary increase in the year ahead. However, 67% say they'll award at the lower level of up to 3%.

For their part, just 25% of defence employees say a raise at this level would reflect their performance. Instead, 33% say an increase of between 3-6% would reflect their performance, while 34% say an increase of greater than 6% would be more suitable.

### Salary increases vs expectations

**Organisation** Q. Over the next 12 months, how are your employees' salaries likely to change? **Employee** Q. What percentage increase do you think would reflect your individual performance?