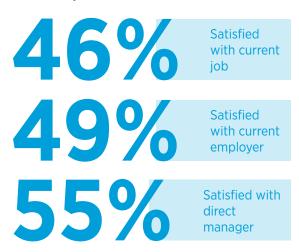

With only 46% of skilled professionals satisfied with their current job, they are in a strong position to jump ship if advancement isn't offered in their current workplace.

For employers, this makes a career progression plan an essential selling point in securing your preferred candidate and retaining your top talent.

## **Rating employee satisfaction**

Q. What is your level of satisfaction with the following?