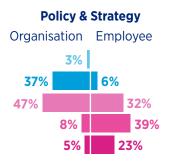

### Salary increases vs expectations

**Organisation** Q. Over the next 12 months, how are your employees' salaries likely to change? **Employee** Q. What percentage increase do you think would reflect your individual performance?