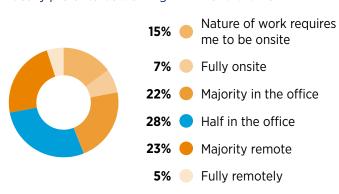

Instead, professionals want to retain hybrid working. Over half (51%) want to spend the majority or half of their time working remotely.

Q. If you work in an office environment, when you next look for a new job, will you look for:

## In 12 months' time, employees would prefer to be working

Q. If you work in an office environment, how would you ideally prefer to be working in 12 months' time?