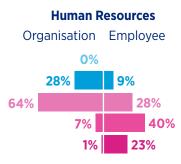

### Salary increases vs expectations

**Organisation** Q. Over the next 12 months, how are your employees' salaries likely to change? **Employee** Q. What percentage increase do you think would reflect your individual performance?