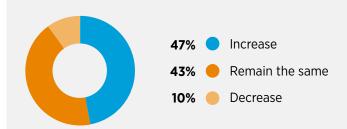

#### **Employers maintain positive recruitment intentions**

Almost three-quarters of employers say permanent staffing levels are either above or equal to their pre-COVID-19 point. Almost one-half (47%) intend to increase their permanent headcount in the year ahead, while 15% will increase their use of temporaries or contractors.

Job opportunities will continue to be offered, too. Almost one-half (47%) of employers intend to increase permanent staff levels in the next 12 months, while 15% will increase their use of temporary or contract staff.