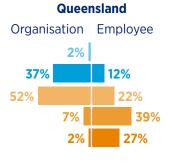

This is followed by New Zealand's North Island (76%), New Zealand's South Island (70%) and South Australia (67%).

However, as we have noted, while almost seven in ten employers overall will award a pay rise this year, the value is lower than skilled professionals' expectations, particularly in Tasmania, the Northern Territory and New Zealand's North Island. A notable gap also exists in the ACT, South Australia, Western Australia and Queensland.