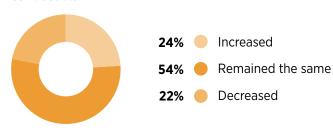

Over the past year, almost one-third (31%) of employers invested in new permanent hires. Technology, human resources, mining and banking were at the forefront of this trend.

At the same time, almost one-quarter (24%) grew their temporary staff levels. This represents an impressive volume of opportunities for skilled professionals.

### **Headcount investment during COVID-19**

Q. Over the last 12 months, have permanent staffing levels in vour department?