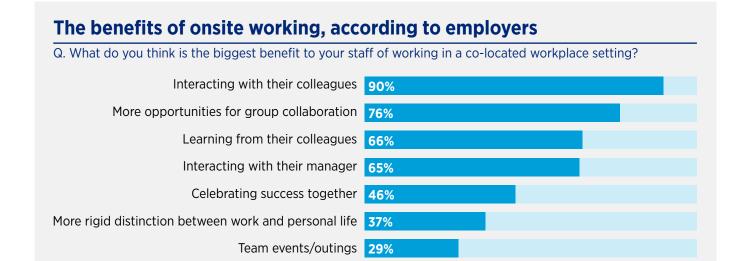

## HYBRID WORKING TO STAY THE NEW NORMAL

Remote working, at least on some days, is here to stay. According to our survey respondents, hybrid working, which blends time in the office with time offsite, is the new normal for office workers. Offered by 58% of employers, it blends continued flexibility for those who want it with inoffice opportunities to interact, collaborate and learn from colleagues.

It makes sense. After all, employers were happy to embrace flexible work practices during the pandemic and, as our survey shows, only 12% say the impact of remote working was negative.

But there is a definite sense that fully remote working was a short-lived response. Today, just one in five (19%) employers offer fully remote working.

As employers navigate their way out of the pandemic, more time in the office is their next goal. In 12 months' time, 63% would prefer their staff to be working one, two or three days remotely, with the remainder in the office.

In addition, 29% of employers would prefer their staff to be working fully onsite in 12 months' time. However, only 7% of skilled professionals who worked remotely during the pandemic wish to return to the workplace fulltime.

Instead, professionals want to retain hybrid working. Over half (51%) want to spend the majority or half of their time working remotely.

Q. If you work in an office environment, when you next look for a new job, will you look for: