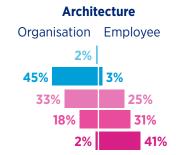

Increases of 3% or more will also be seen in the architecture industry (where 20% of employers will award at this level), technology (19%) and both accountancy & finance and sales (17%).

Mot all Australians and New Zealanders will receive equal salary rewards.