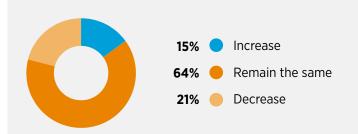

#### **Employers are aware of a talent shortage**

In the next 12 months, 64% of employers say skills shortages will impact the effective operation of their organisation or department, either in a significant or minor way.

With hiring activity increasing, the supply and demand imbalance has now tipped firmly in favour of skilled professionals.

While employers have so far managed the shortage, they are reaching their turning point. In the next 12 months, almost two-thirds say skills shortages will impact the effective operation of their organisation or department, either in a significant or minor way.

### 64% of organisations will feel the impacts of skill shortages in FY21/22

Q. Do you think that skill shortages are likely to impact the effective operation of your organisation or department in FY21/22?