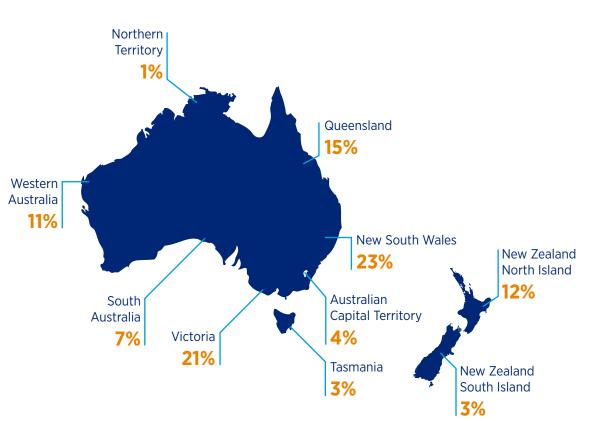

es navigate this new world of work.

In the meantime, in the following pages we share findings from our survey as well as typical salaries across 27 sectors and industries. We hope these insights keep you informed for the year ahead.

### **39%** of professionals dissatisfied with salary

More than half say it doesn't reflect their individual performance over the last year.



### **ABOUT THE SURVEY**

For our Hays Salary Guide FY21/22, we surveyed close to 3,500 organisations across Australia and New Zealand, representing over 8.8 million employees, for their views on salary policy, hiring intentions and recruitment trends. We also spoke to over 3,800 skilled professionals to take stock of salary expectations, career plans and current priorities.

### **Location of survey participants**



### **Employers v Employees**



**Employer** 

3.866

**Employee** 

### **Gender split**





### Top 8 industries our participants work in



















### Thank you

We would like to express our gratitude to all the organisations and skilled professionals who completed our survey. Your contribution allows us to produce this comprehensive guide and provides invaluable insight into salaries, benefits and recruiting trends.

### Survey participants by sector





Public



## HAYS SALARY GUIDE FY21/22 KEY FINDINGS

This year, employers will offer minimal salary increases - which will not live up to the expectations of skilled professionals, who believe their efforts over the past year warrant a higher raise. These professionals are now prepared to enter the jobs market in search o