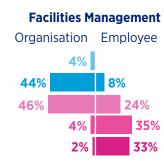

### Salary increases vs expectations

**Organisation** Q. Over the next 12 months, how are your employees' salaries likely to change? **Employee** Q. What percentage increase do you think would reflect your individual performance?