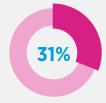

With hiring activity increasing, the supply and demand imbalance has now tipped firmly in favour of skilled professionals.

While employers have so far managed the shortage, they are reaching their turning point. In the next 12 months, almost two-thirds say skills shortages will impact the effective operation of their organisation or department, either in a significant or minor way.

### 64% of organisations will feel the impacts of skill shortages in FY21/22

Q. Do you think that skill shortages are likely to impact the effective operation of your organisation or department in FY21/22?