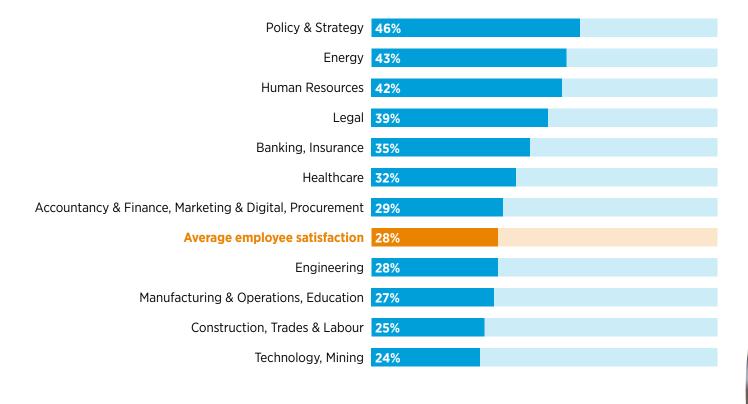

## **Rating employee satisfaction**

Q. What is your level of satisfaction with the following?