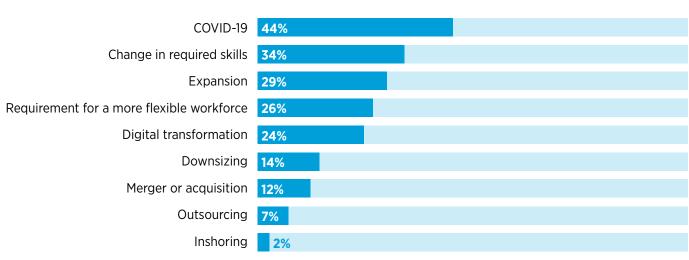

In addition, over the past year, 62% of organisations say they restructured to keep up with changing business needs. These restructures have been primarily driven by the pandemic, with a change in the skills required and expansion plans other motivating forces.

#### 44% of restructures were due to COVID-19

Q. The main drivers of these restructures were: