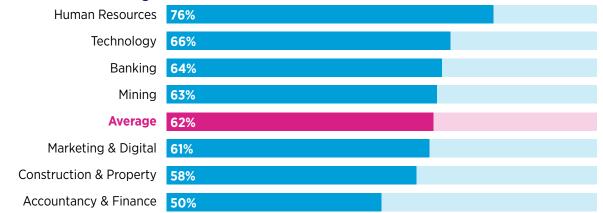

Following close behind is the legal industry, where 59% of employers will add to their permanent headcount. Permanent vacancy growth is also high in contact centres (58%), technology (57%) and both engineering and human resources (56%).

### Employers set to increase headcount this financial year by industry

Q. Over the coming year, do you expect staffing levels to increase?