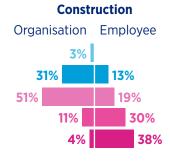

### Salary increases vs expectations

**Organisation** Q. Over the next 12 months, how are your employees' salaries likely to change? **Employee** Q. What percentage increase do you think would reflect your individual performance?