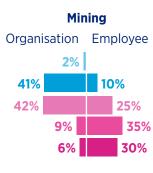

### Salary increases vs expectations

**Organisation** Q. Over the next 12 months, how are your employees' salaries likely to change? **Employee** Q. What percentage increase do you think would reflect your individual performance?