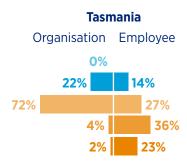

### SALARY INCREASES BY LOCATION TASMANIANS MOST LIKELY TO RECEIVE A RAISE

While salaries are set to rise for a large percentage of skilled professionals, geographical variations are evident.

Australia and New Zealand's major CBDs have always offered the highest paying jobs. However, with skills shortages taking their toll, other job market centres plan to increase salaries to attract top talent.

Tasmania is leading this trend, with a greater proportion of skilled professionals set to receive a salary increase this financial year than anywhere else.

In Tasmania, 78% of employers intend to raise salaries. Most will do so by up to 3%.

This is followed by New Zealand's North Island (76%), New Zealand's South Island (70%) and South Australia (67%).

However, as we have noted, while almost seven in ten employers overall will award a pay rise this year, the value is lower than skilled professionals' expectations, particularly in Tasmania, the Northern Territory and New Zealand's North Island. A notable gap also exists in the ACT, South Australia, Western Australia and Queensland.

In Tasmania, 78% of employers intend to raise salaries.

Decrease Nil Up to 3% Between 3-6% Greater than 6%