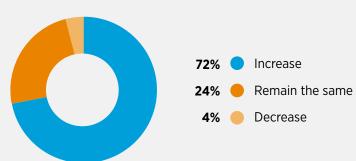

Perhaps most importantly, 63% of employers have returned to growth or rapid growth and 72% say business activity will increase over the next 12 months.

Furthermore, 67% of employers are optimistic about the wider economic climate and the employment opportunities it may create in the next two to five years.

### Organisations expect business activity to increase

Q. In the next 12 months, do you expect business activity to:

Industries expecting a significant increase:

90% 79%
Banking Technology