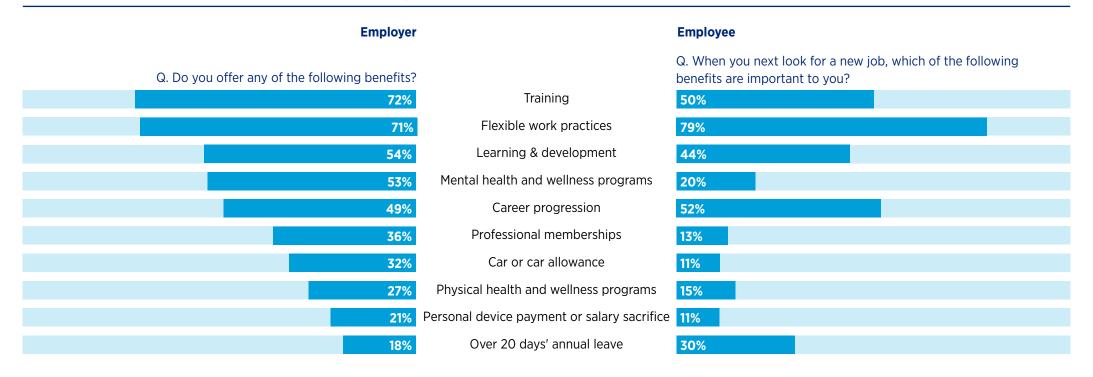

The range of benefits on offer across Australia and New Zealand is extensive. In most cases, employers exceed the expectations of candidates when it comes to benefits.

However, offering more than 20 days of annual leave is one benefit that can help employers stand out, since 30% of employees want it but only 18% of employers offer it.

Other disparities are evident for flexible work practices, which 79% of employees want but fewer (71%) employers offer. Career progression opportunities are valued by 52% of employees, but slightly fewer (49%) employers offer it.

Underscoring the importance of flexible working to candidate attraction, over half of today's skilled professionals say they'll look for a role offering hybrid working when they next job search.

Career progression opportunities are valued by 52% of employees, but slightly fewer (49%) employers offer it. **JJ** 

### What do employees want?

Flexible work, career progression and training.