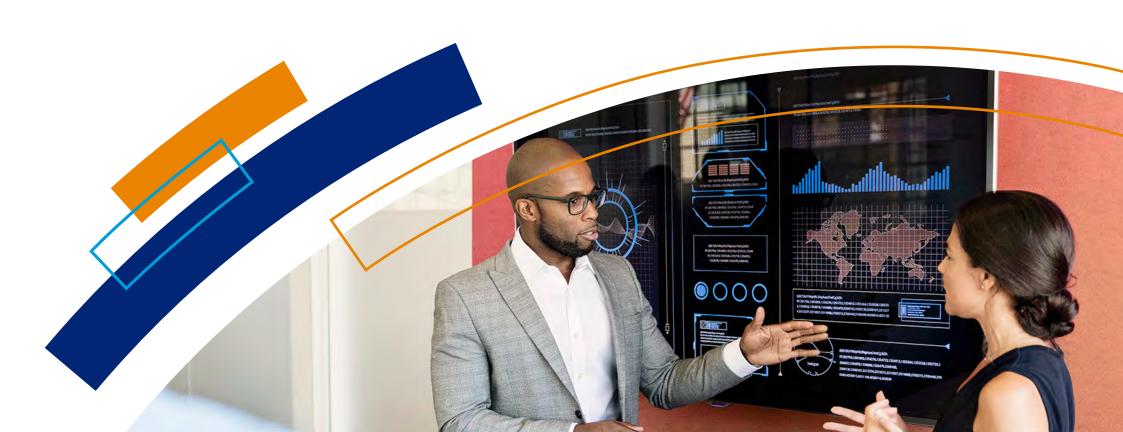

# SALARY EXPECTATION DIVIDE MINIMAL INCREASES DRIVE A WEDGE BETWEEN EMPLOYERS AND EMPLOYEES

Following a year like no other, we are pleased to offer market-leading insight into the emerging trends, challenges and opportunities employers and employees are now facing.

Australia and New Zealand's economic recovery is stronger than anticipated. Fiscal stimulus and control of the spread of COVID-19 has helped to create a jobs market recovery in both countries, with employers navigating their way out of the pandemic and reinvesting in headcount growth.