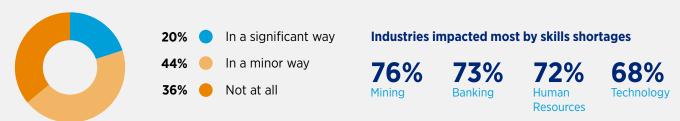

With hiring activity increasing, the supply and demand imbalance has now tipped firmly in favour of skilled professionals.

While employers have so far managed the shortage, they are reaching their turning point. In the next 12 months, almost two-thirds say skills shortages will impact the effective operation of their organisation or department, either in a significant or minor way.

There's also a small but notable number – 22% - who believe they do not have the talent required to achieve their organisation's strategic objectives this financial year.

This skills imbalance is a substantial threat to those organisations that continue to invest in projects and headcount to return to, or cement, their growth.

### 64% of organisations will feel the impacts of skill shortages in FY21/22

Q. Do you think that skill shortages are likely to impact the effective operation of your organisation or department in FY21/22?

### 54% of organisations believe they have the talent required to achieve their objectives in FY21/22

Q. Do you have the talent required to achieve your organisation's strategic objectives in FY21/22?

Industries suffering most from talent shortages

32% 27% 27% 26% Arketing Banking Mining Technology Digital