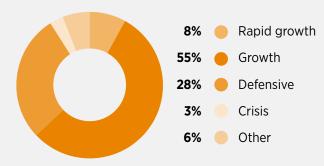

Perhaps most importantly, 63% of employers have returned to growth or rapid growth and 72% say business activity will increase over the next 12 months.

Furthermore, 67% of employers are optimistic about the wider economic climate and the employment opportunities it may create in the next two to five years.

### 63% of organisations are in growth & rapid growth phases

Q. Which best describes the current phase of your organisation in response to the COVID-19 pandemic?