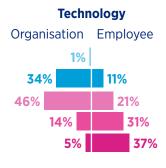

Increases of 3% or more will also be seen in the architecture industry (where 20% of employers will award at this level), technology (19%) and both accountancy & finance and sales (17%).

Mot all Australians and New Zealanders will receive equal salary rewards.

### Salary increases vs expectations

**Organisation** Q. Over the next 12 months, how are your employees' salaries likely to change? **Employee** Q. What percentage increase do you think would reflect your individual performance?