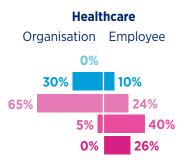

### Salary increases vs expectations

**Organisation** Q. Over the next 12 months, how are your employees' salaries likely to change? **Employee** Q. What percentage increase do you think would reflect your individual performance?