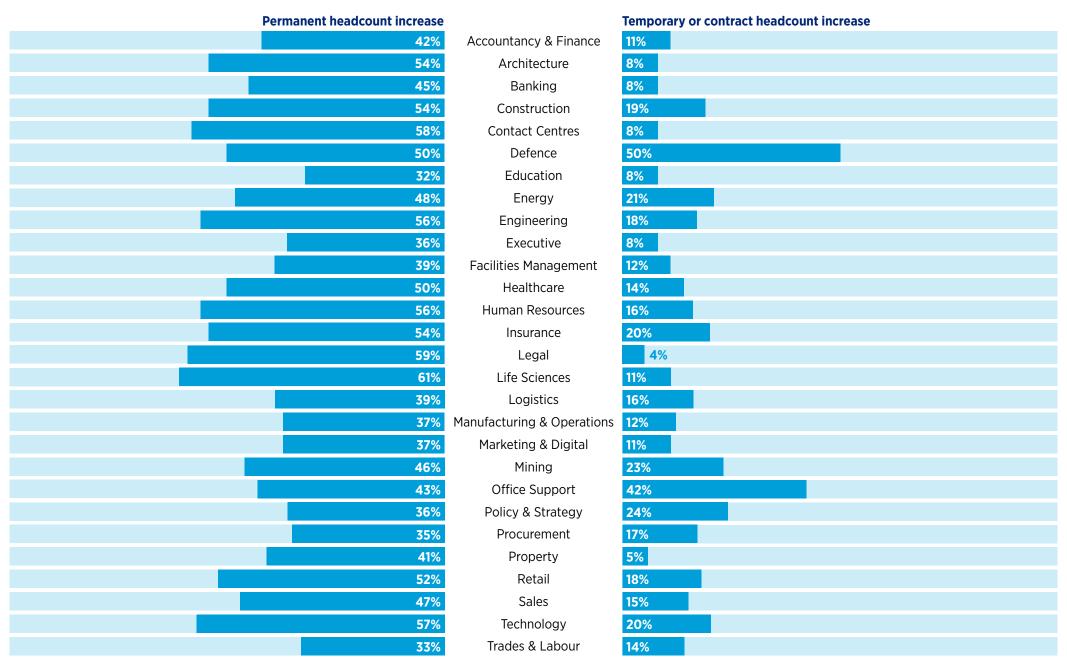

## HIRING EXPECTATIONS BY INDUSTRY LIFE SCIENCES MOST ACTIVE

With impressive headcount gains planned for the 2021-22 financial year, the demand for skilled professionals is returning at a rapid pace. However, not all industries and sectors will see headcount growth at similar levels.

In the wake of the pandemic, the life sciences industry has a huge need for staff. With the industry continuing to fight coronavirus, 61% of life sciences employers intend to increase permanent staff levels over the coming year.

Following close behind is the legal industry, where 59% of employers will add to their permanent headcount. Permanent vacancy growth is also high in contact centres (58%), technology (57%) and both engineering and human resources (56%).

### Employers set to increase headcount this financial year by industry

Q. Over the coming year, do you expect staffing levels to increase?