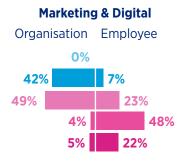

### Salary increases vs expectations

**Organisation** Q. Over the next 12 months, how are your employees' salaries likely to change? **Employee** Q. What percentage increase do you think would reflect your individual performance?

Increases of 3% or more will also be seen in the architecture industry (where 20% of employers will award at this level), technology (19%) and both accountancy & finance and sales (17%).

Mot all Australians and New Zealanders will receive equal salary rewards.