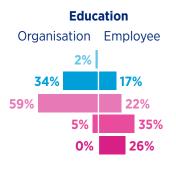

### Salary increases vs expectations

**Organisation** Q. Over the next 12 months, how are your employees' salaries likely to change? **Employee** Q. What percentage increase do you think would reflect your individual performance?