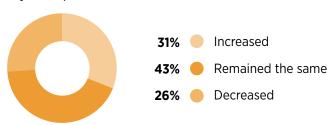

#### More skilled professionals will receive a pay rise

With skills in demand, employers are re-examining pay. Last year, 50% of employers kept salaries steady. But in their next review, 67% will increase salaries.

## SALARY EXPECTATIONS & INTENTIONS EMPLOYEE & EMPLOYER VIEWS

After 12 months of salary stability, in which 50% of employers froze salaries, our data shows that almost seven in ten employers will award pay rises to their staff in their next review.