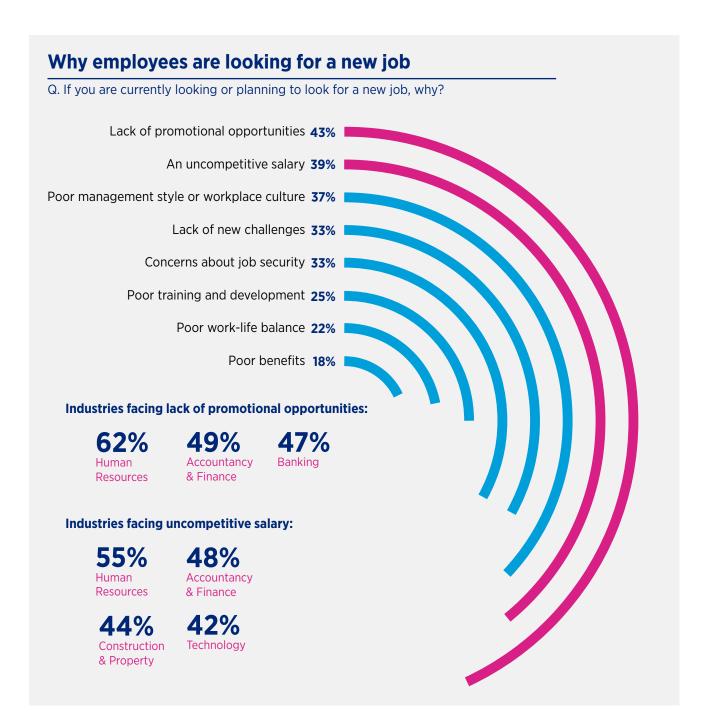

A lack of promotional opportunities is also the number one reason driving skilled professionals into the jobs market today. Almost one-quarter blame the COVID-19 pandemic for decreased career progression within their organisation.

#### **Employees have also prioritised progression**

38% of skilled professionals are looking or planning to look for a new job this financial year, with another 39% open to opportunities. The number one reason driving them into the jobs market is a lack of promotional opportunities, nominated by 43%. Almost one quarter (24%) believe the scope for career progression within their organisation has decreased because of the pandemic.

A lack of promotional opportunities is also the number one factor driving people into the jobs market today, ahead of an uncompetitive salary.

But while career progression is valued, just 16% of employees expect to receive a promotion this financial year. Almost one-quarter say the scope for career progression has decreased because of the COVID-19 pandemic.