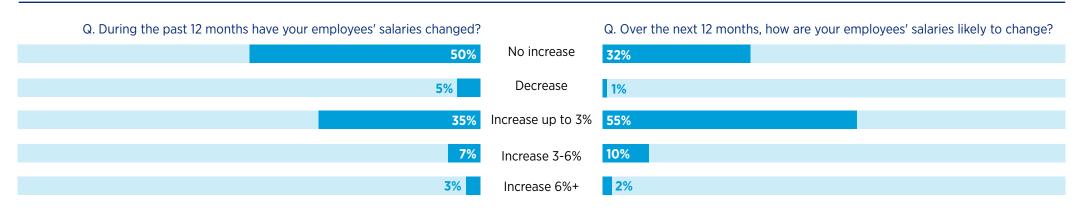

## SALARY EXPECTATIONS & INTENTIONS EMPLOYEE & EMPLOYER VIEWS

After 12 months of salary stability, in which 50% of employers froze salaries, our data shows that almost seven in ten employers will award pay rises to their staff in their next review.

Still, the impact of the pandemic continues to be felt. So, while we will see an uptick in salaries this financial year, the value of those increases will be far less significant than employees hoped for.

For instance, just 12% of employers intend to award increases of 3% or more. Yet 26% of employees expect to receive a raise at this level. Furthermore, a significant 67% of employees believe an increase of 3% or more would reflect their individual performance.

Just 12% of employers intend to award increases of 3% or more... (yet) 67% of employees believe an increase of 3% or more would reflect their individual performance.

### Salary stability dominated past 12 months, increases will dominate next

### Employees expect to receive a higher value increase... and believe their performance is worth more

#### More skilled professionals will receive a pay rise

With skills in demand, employers are re-examining pay. Last year, 50% of employers kept salaries steady. But in their next review, 67% will increase salaries.

#### But employees expect a greater increase

Just 12% of employers will award increases of 3% or more. Yet more than double that number of employees expect to receive a raise at this level. Furthermore, 67% say a raise of 3% or more would better reflect their individual performance.