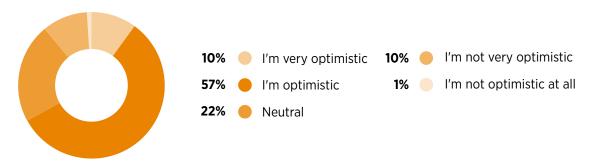

Perhaps most importantly, 63% of employers have returned to growth or rapid growth and 72% say business activity will increase over the next 12 months.

Furthermore, 67% of employers are optimistic about the wider economic climate and the employment opportunities it may create in the next two to five years.

### Employers are optimistic about future economic and jobs growth

Q. How optimistic are you about the wider economic climate and the employment opportunities it may/may not create within the next 2-5 years?