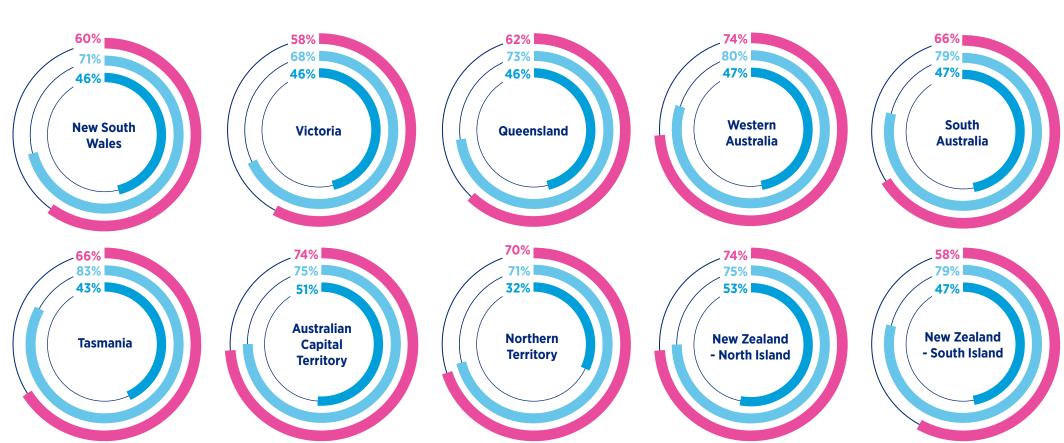

### GEOGRAPHICAL SKILLS SHORTFALLS ACT, WA AND NZ'S NORTH TO BE HIT HARDEST

The looming threat of skills shortages is more acute in certain locations than others.

The ACT, Western Australia and New Zealand's North Island are facing the greatest impact, according to employers, as skills shortages spread across these locations quicker than others.

The looming threat of skills shortages is more acute in certain locations than others.

### Breaking down skills shortages and hiring intentions

Permanent staffing levels are above or equal to pre-COVID-19 levels

Employers expect permanent staffing levels to increase this FY

This is followed by New Zealand's North Island (76%), New Zealand's South Island (70%) and South Australia (67%).

However, as we have noted, while almost seven in ten employers overall will award a pay rise this year, the value is lower than skilled professionals' expectations, particularly in Tasmania, the Northern Territory and New Zealand's North Island. A notable gap also exists in the ACT, South Australia, Western Australia and Queensland.