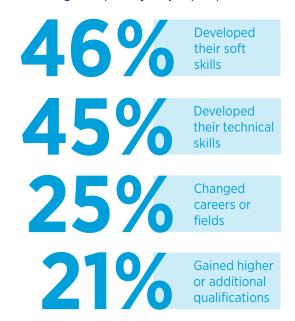

### Skilled professionals have become stronger job candidates

Many skilled professionals elected to remain shielded in their existing job during the pandemic, putting their career progression plans on hold. However, they were not idle; many developed soft skills (46%), technical skills (45%) or undertook higher or additional qualifications (21%) to improve their job prospects should they need to look externally for career progression.

Skilled professionals have not been idle over the past year. As you'll see on the following pages, they've advanced their skills to improve their job prospects should they need to look externally for career progression.

#### Advance your digital skills:

Upskill regularly to remain competitive. Along with technical skills relevant to your role, upskill your digital proficiency. Most roles now require a high level of digital literacy. Employers value candidates who can leverage new technology to work more effectively and efficiently. Data analysis skills are also increasingly valued across job functions. According to our survey, over the past year just 45% of skilled professionals developed their technical skills and 21% gained higher or additional qualifications. Advancing your skills could therefore provide a competitive advantage in the job market.