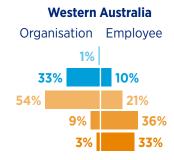

This is followed by New Zealand's North Island (76%), New Zealand's South Island (70%) and South Australia (67%).

However, as we have noted, while almost seven in ten employers overall will award a pay rise this year, the value is lower than skilled professionals' expectations, particularly in Tasmania, the Northern Territory and New Zealand's North Island. A notable gap also exists in the ACT, South Australia, Western Australia and Queensland.