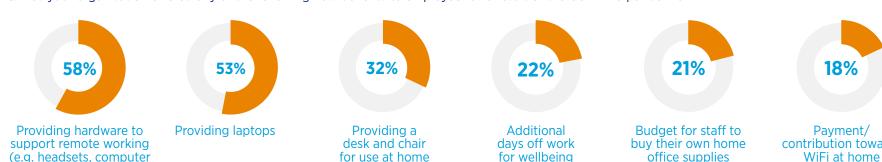

### **New pandemic-induced benefits**

monitors, printers)

Q. Has your organisation offered any of the following new benefits to employees as a result of the COVID-19 pandemic?

6%