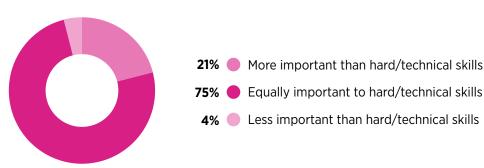

## TODAY'S MOST VALUED SOFT SKILLS TEAMWORK PRIORITISED

Almost all (96%) employers consider soft skills to be either more important or equally important to a candidate's hard or technical skills.

Soft skills are those crucial personal attributes that relate to how you work and behave. While the necessary technical skills required to perform a role are a given, strong soft skills are also necessary to successfully operate in the workplace.

### Soft skills prioritised by employers

Q. Do you consider soft skills to be: