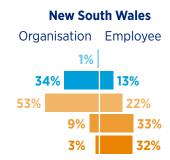

This is followed by New Zealand's North Island (76%), New Zealand's South Island (70%) and South Australia (67%).

However, as we have noted, while almost seven in ten employers overall will award a pay rise this year, the value is lower than skilled professionals' expectations, particularly in Tasmania, the Northern Territory and New Zealand's North Island. A notable gap also exists in the ACT, South Australia, Western Australia and Queensland.

### Salary increases vs expectations

**Organisation** Q. Over the next 12 months, how are your employees' salaries likely to change? **Employee** Q. What percentage increase do you think would reflect your individual performance?