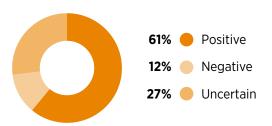

# Most employers believe remote working has had a positive impact

Q. How would you rate the impact of remote working on your organisation since March 2020?