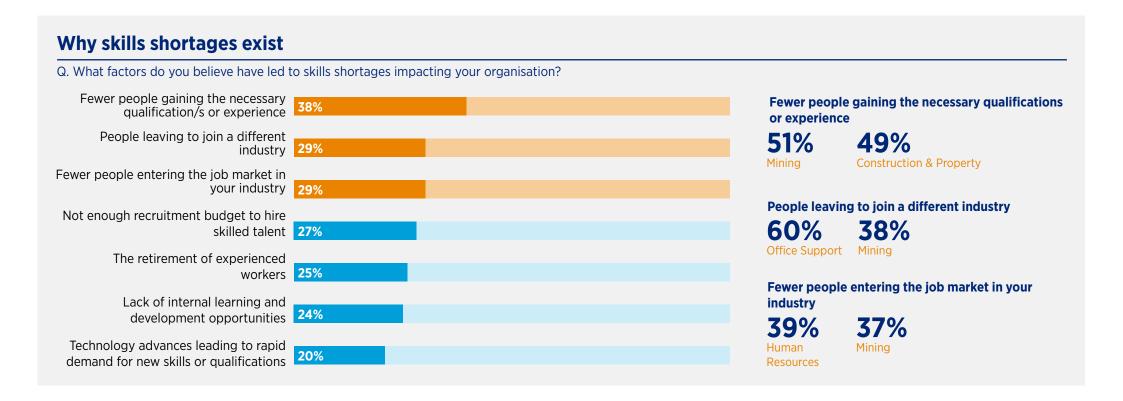

Clearly, this is not a sustainable work around. Our employers, however, have an idea to rectify this situation. The main factor behind today's skills shortage, they believe, is a lack of people gaining the necessary qualifications or experience.

Therefore, encouraging more team members to gain the qualifications and skills in demand, such as through upskilling or reskilling existing staff, and offering apprenticeships, traineeships, graduate programs and entry-level roles, can help organisations overcome the skills shortage.

### The impact of skill shortages

Q. Based on skills shortages, what organisational factors may be impacted?

Increased workloads for existing staff
Project delivery 60%
Productivity 57%
Growth/expansion 45%