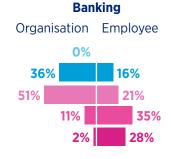

Unemployment has also continued its downward trend. Today, almost three-quarters of employers say permanent staffing levels are either above or equal to their pre-COVID-19 level. The banking, technology and HR sectors are leading new headcount growth.