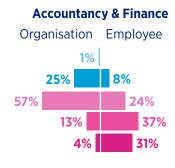

Increases of 3% or more will also be seen in the architecture industry (where 20% of employers will award at this level), technology (19%) and both accountancy & finance and sales (17%).

Mot all Australians and New Zealanders will receive equal salary rewards.