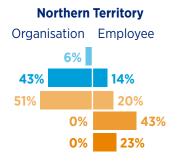

This is followed by New Zealand's North Island (76%), New Zealand's South Island (70%) and South Australia (67%).

However, as we have noted, while almost seven in ten employers overall will award a pay rise this year, the value is lower than skilled professionals' expectations, particularly in Tasmania, the Northern Territory and New Zealand's North Island. A notable gap also exists in the ACT, South Australia, Western Australia and Queensland.