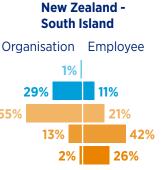

This is followed by New Zealand's North Island (76%), New Zealand's South Island (70%) and South Australia (67%).

However, as we have noted, while almost seven in ten employers overall will award a pay rise this year, the value is lower than skilled professionals' expectations, particularly in Tasmania, the Northern Territory and New Zealand's North Island. A notable gap also exists in the ACT, South Australia, Western Australia and Queensland.

### Salary increases vs expectations

**Organisation** Q. Over the next 12 months, how are your employees' salaries likely to change? **Employee** Q. What percentage increase do you think would reflect your individual performance?