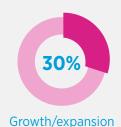

### The impact of skill shortages

Q. Based on skills shortages, what organisational factors may be impacted?

Increased workloads for existing staff
Project delivery 60%
Productivity 57%
Growth/expansion 45%