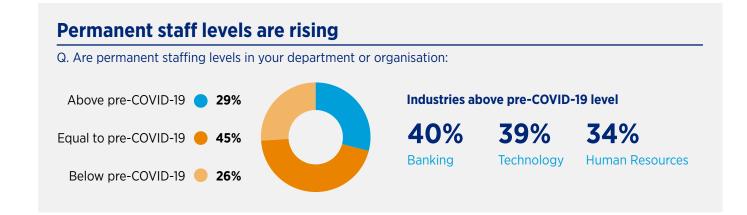

Unemployment has also continued its downward trend. Today, almost three-quarters of employers say permanent staffing levels are either above or equal to their pre-COVID-19 level. The banking, technology and HR sectors are leading new headcount growth.