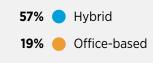

## HYBRID WORKING TO STAY THE NEW NORMAL

Remote working, at least on some days, is here to stay. According to our survey respondents, hybrid working, which blends time in the office with time offsite, is the new normal for office workers. Offered by 58% of employers, it blends continued flexibility for those who want it with inoffice opportunities to interact, collaborate and learn from colleagues.

It makes sense. After all, employers were happy to embrace flexible work practices during the pandemic and, as our survey shows, only 12% say the impact of remote working was negative.

But there is a definite sense that fully remote working was a short-lived response. Today, just one in five (19%) employers offer fully remote working.