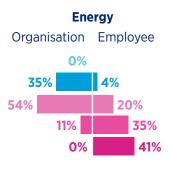

### Salary increases vs expectations

**Organisation** Q. Over the next 12 months, how are your employees' salaries likely to change? **Employee** Q. What percentage increase do you think would reflect your individual performance?