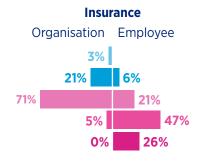

### Salary increases vs expectations

**Organisation** Q. Over the next 12 months, how are your employees' salaries likely to change? **Employee** Q. What percentage increase do you think would reflect your individual performance?