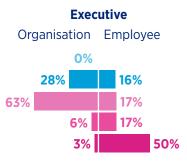

### Salary increases vs expectations

**Organisation** Q. Over the next 12 months, how are your employees' salaries likely to change? **Employee** Q. What percentage increase do you think would reflect your individual performance?