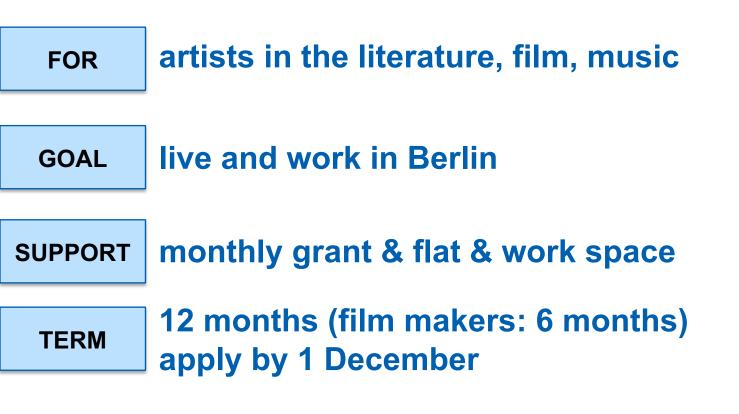

### DAAD Artists in Berlin Programme Berliner Künstlerprogramm

DAAD Artists in Berlin Programme – Guest lecturerships Berliner Künstlerprogramm Gastdozenturen

| FOD | lecturers in the literature, visual arts, music, |
|-----|--------------------------------------------------|
| FOR | dance/performance                                |

**GOAL** guest-lecture at one of the Berlin universities

SUPPORT depends on position

#### **TERM** usually 1 semester enquire and apply at your preferred uni in Berlin

**Funding for** 