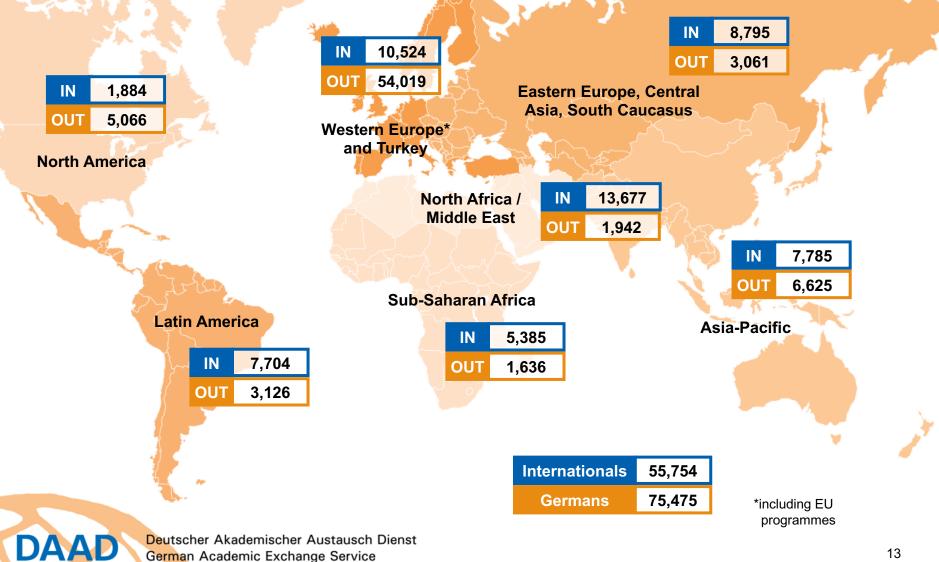

sts developing countries in establishing effective universities
- and advises decision makers on matters of cultural, education and development policy.

## DAAD – What does that mean? Budget 2016



Deutscher Akademischer Austausch Dienst German Academic Exchange Service

### DAAD – What does that mean? Scholarships for the Best



The DAAD relies on a network of 15 regional offices and 57 Information centres (ICs) in 60 countries, about 450 "DAAD lecturers, 20 Centres of German and European Studies, 29 German-language degree programmes in Central and Eastern Europe, a diverse range of DAAD-funded university projects abroad, ranging from individual courses to establishing new universities, and a pool of 335,000 alumni.

#### **DAAD – What does that mean? DAAD** scholarship holders 2016\*



German Academic Exchange Service

### DAAD – What does that mean? DAAD-supported academic exchange from/to NZ



#### **Funding database**

#### DAAD

- other state-funded research organisations
- bursaries from federal states
- foundations
- political parties

# www.funding-guide.de



#### **Database / Funding Guide**

| ttps://www.daad.de/deutschland/stipendium/datenbank/en/21148-scholars | hip-dat 🔎 👻 🗎 🖒 🔯 Kai-Uwe Hoffmann                                                                                                                                                                                                                                                                                                                                                   | - Out 🤹 Home - Stu