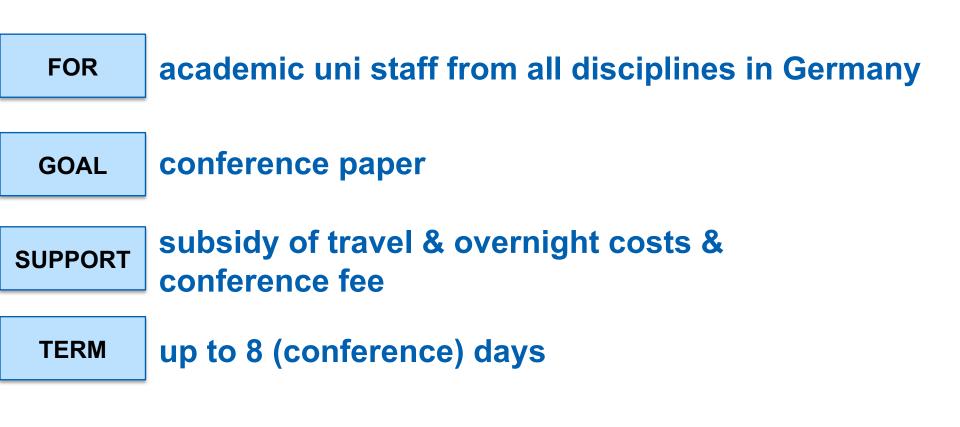

#### **Conference Speakers from Germany**

# bringing colleagues from Germany to NZ

DAAD

| FOR     | academic university staff from all disciplines in<br>Germany |
|---------|--------------------------------------------------------------|
|         |                                                              |
| GOAL    | contribution to courses<br>teaching 8 hours/week             |
|         |                                                              |
| SUPPORT | travel costs and living costs                                |
|         |                                                              |
| TERM    | 1-6 months                                                   |
|         |                                                              |
| MORE    | host uni covers part of salary                               |
|         |                                                              |
|         |                                                              |
|         | Deutscher Akademischer Austausch Dienst                      |