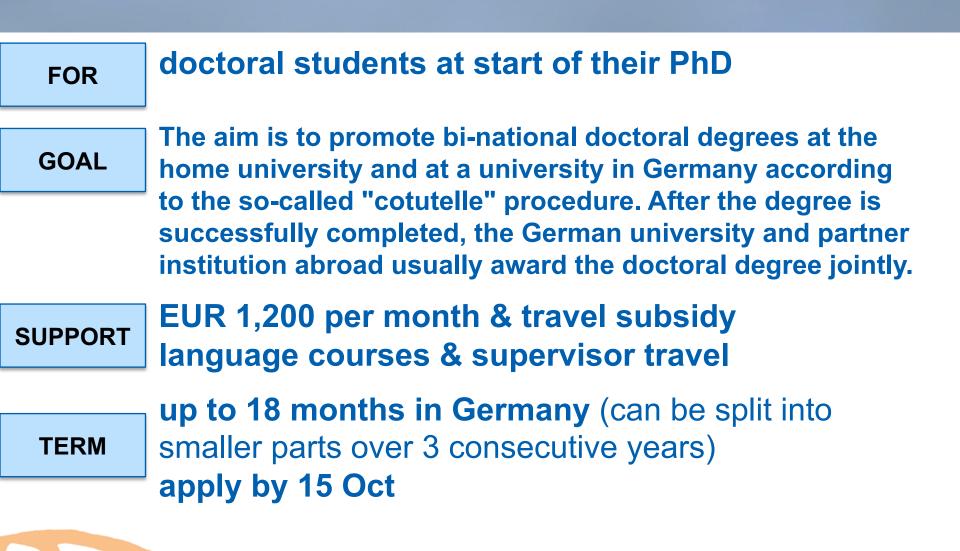

#### DAAD Cotutelle Doctoral Programme Grant

DLR-DAAD Research Fellowship for PhD students -DLR is Germany's national research center for aeronautics and space

|     | doctoral students in the fields of:        |  |  |  |
|-----|--------------------------------------------|--|--|--|
| FOR | aeronautics, space, energy, transportation |  |  |  |

SUPPORT

Doctoral Students (Doctorate in Germany): monthly instalment of 1,760 Euros; e.g. flat-rate travel allowance, health insurance, family allowances

Postdoctoral Students (Research in Germany): 2,400 Euros per month; any other allowances

**TERM** up to 36 months application dates depend on individual offers

**Funding for** 